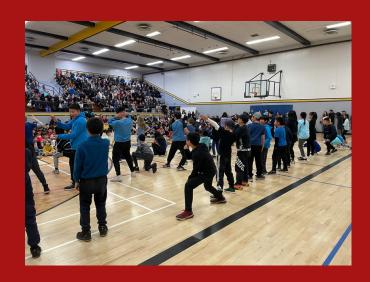

## HOLIDAY HIP HOP

We are so proud of our students who did such a great job in their hip hop performance. Thank you to the families for coming and supporting this special event. Big thank you to our generous PAC for sponsoring this Fine Arts opportunity!