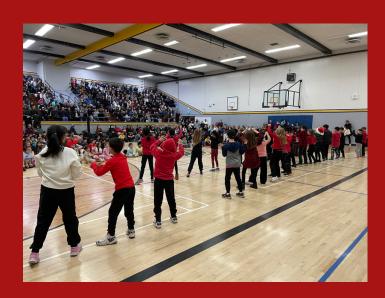

## HOLIDAY HIP HOP

We are so proud of our students who did such a great job in their hip hop performance. Thank you to the families for coming and supporting this special event. Big thank you to our generous PAC for sponsoring this Fine Arts opportunity!