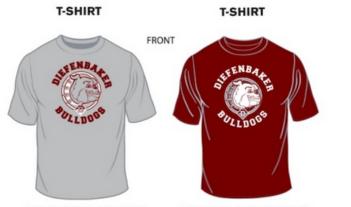

# DIEFENBAKER SPIRIT WEAR ONLINE STORE

### SEE THE LINK ON THE DIEFENBAKER SCHOOL WEBSITE

## TODAY IS THE LAST DAY TO ORDER: OCTOBER 27TH

### DELIVERIES WILL BE MADE BY: NOVEMBER 17TH

2 COLOR PRINT- MAROON & WHITE 2

2 COLOR PRINT- SILVER/GREY & WHITE