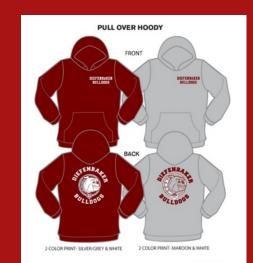

# DIEFENBAKER SPIRIT WEAR ONLINE STORE

### SEE THE LINK ON THE DIEFENBAKER SCHOOL WEBSITE

## TODAY IS THE LAST DAY TO ORDER: OCTOBER 27TH

### DELIVERIES WILL BE MADE BY: NOVEMBER 17TH

2 COLOR PRINT- MAROON & WHITE 2

2 COLOR PRINT- SILVER/GREY & WHITE